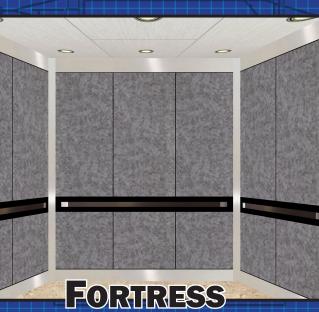

## Stacking Modular Wall Panel System

Reversible compact laminate wall panels.

#4 Brushed stainless steel wall cap, base and corner reveals.

Stainless steel pad hooks.

Black powder-coated aluminum panel reveals.

Artistic rendering based on 2500 lb capacity cab with typical dimensions of 80 inch rear wall, 53 inch side walls and 96 inches under canopy. Wall Panels: Pewter Brush W4779-60 shown.

## Twice the life of an ordinary Elevator Interior

Artistic Rendering. See sample materials for color and grain references and shop drawings for scale. Pewter Brush W4779-60 shown.

Zanzibar Florence Walnut W7957-60 W7993-60 Mangalor Mango W7984-60

## INTEFLEX: FORTRESS MATERIALS: COMPACT LAMINATE

Stacking modular elevator wall panel system with reversible compact laminate wall panels.