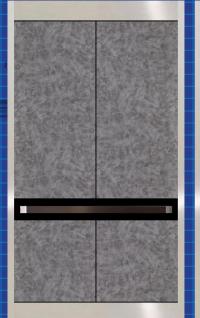

Artistic rendering based on 2500 lb capacity cab with typical dimensions of 80 inch rear wall, 53 inch side walls and 96 inches under canopy. Wall Panels: Pewter Brush W4779-60 shown.

## Twice the life of an ordinary Elevator Interior

Artistic Rendering. See sample materials for color and grain references and shop drawings for scale. Pewter Brush W4779-60 shown.

Zanzibar Florence Walnut W7957-60 W7993-60 Mangalor Mango W7984-60